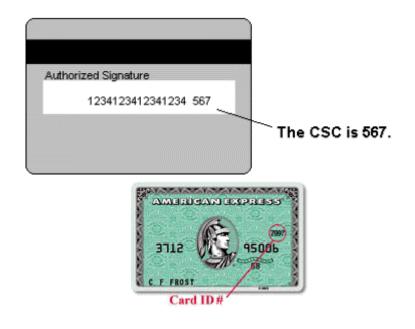

## What is CSC #? - Card Security Code

The card security code (CSC) is usually a 3 - or 4 - digit number, which is not part of the credit card number. The CSC is typically printed on the back of a credit card (usually in the signature field).

On some cards, all or part of the card number appears before the CSC, for example, 1234 567. In this example, 1234 are the last four digits of the credit card number, and 567 is the CSC.

The number appears only on the card itself (not on receipts or statements), so provides some assurance that the physical card is in the possession of the buyer.

CSC is known by difference names with the different card associations. CSC is known to Visa as the Card Verification Code (CVV2); to MasterCard as the Card Validation Code (CVC2); and finally to American Express as the Card Identification Number (CID).